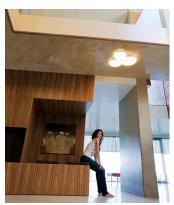

## Description

Puck achieves great purity of line and beauty of form. The use of triplex opal blown glass of the highest quality and the white cast aluminum body gives the product a perfect finish. Puck produces warm diffused illumination without glare. Whether selecting the single button of glass or a design with multiple diffusers each design only requires one junction box for mounting.