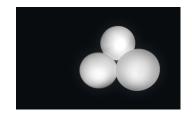

## Description

Puck achieves great purity of line and beauty of form. The use of triplex opal blown glass of the highest quality and the white cast aluminum body gives the product a perfect finish. Puck produces warm diffused illumination without glare. Whether selecting the single button of glass or a design with multiple diffusers each design only requires one junction box for mounting.

Diffuser

Matte triplex opal blown-glass diffuser

Materials

Wall support: Aluminum

**Finishes** 

5437-03 White (RAL 9016)

Sketch

**Electrical characteristics** 