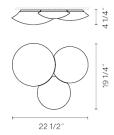

Diffuser

Matte triplex opal blown-glass diffuser

Materials

Wall support: Aluminum

**Finishes** 

5437-03 White (RAL 9016)

Sketch

**Electrical characteristics** 